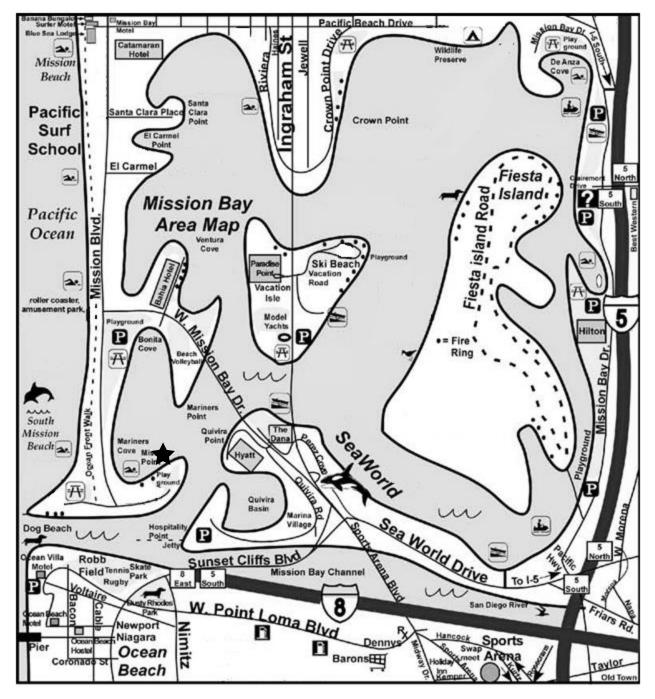

## <u>If lost, call (619)260-1880</u>

The Scuba Adventure takes place in Mariners Cove which is at the Mission Point Park on Mission Bay, The address is 2615 Bayside Lane (which is the house at the entrance to the park), San Diego, Ca 92109

- 1. Exit Sea World Drive off of I-5
- 2. Exit Sea World Drive onto Ingraham/ West Mission Bay
- 3. Exit Ingraham onto West Mission Bay almost immediately
- 4. Turn Left off West Mission Bay onto Mission Boulevard at the Roller Coaster
- 5. Turn left onto San Diego Place and stay right onto Bayside Lane directly into the park. Meet your instructor in front of the restrooms. The restrooms are the only building in the park.

## THIS STAR SHOWS THE MEETING POINT